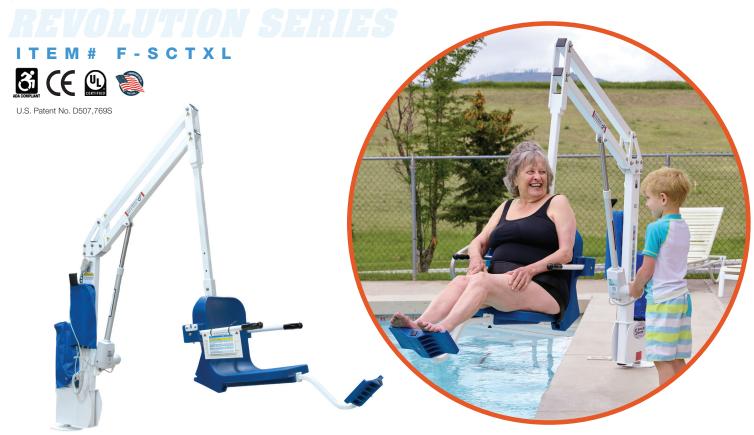

### ABOUT

A whisper-quiet 360 degree rotation in both directions, adjustable seat height, and an impressive 375 pound weight capacity makes the Scout Excel the perfect solution for almost any pool. One of our top selling lifts, this improved versatile design allows you to set the lift further back from the pool, while simultaneously clearing spa walls and pool curbs up to 26 inches high.

The base of the lift fits into a standard  $1.9 \times 6$  inches stanchion anchor, and adapters can be purchased for the lift to fit many other anchors that might already be in your pool deck. Why limit yourself? With a variety of custom colors and add-ons, you can truly make this lift your own.

### FEATURES: 🏠

- ADA Compliant & UL Safety Certified
- 370 lb (170 kg) weight capacity
- 360 degree direct drive rotation
- Adjustable seat height & foot rest
- Stainless steel construction with powder coat finish
- Limited five (5) year warranty
- Includes 24v rechargeable battery and charger
- Ships common carrier, some assembly required
- Made in USA