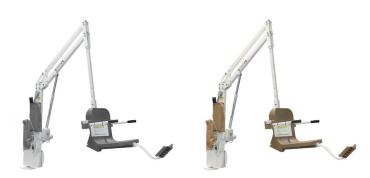

### ABOUT

A whisper-quiet 360 degree rotation in both directions, adjustable seat height, and an impressive 375 pound weight capacity makes the Scout Excel the perfect solution for almost any pool. One of our top selling lifts, this improved versatile design allows you to set the lift further back from the pool, while simultaneously clearing spa walls and pool curbs up to 26 inches high.

### FEATURES: 🏠

- ADA Compliant & UL Safety Certified
- 370 lb (170 kg) weight capacity
- 360 degree direct drive rotation
- Adjustable seat height & foot rest
- Stainless steel construction with powder coat finish
- Limited five (5) year warranty
- Includes 24v rechargeable battery and charger
- Ships common carrier, some assembly required
- Made in USA

### ACCENT COLORS

Available in a variety of accent and powder coat colors

\*Blue seat standard (not a powder coat option)

PROUDLY SOLD BY: