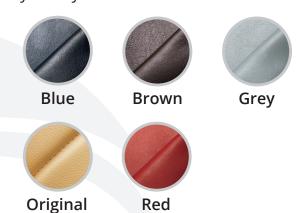

# **Color Options**

The Infinity has a variety of vinyl seat covers to choose from to match your style and home.