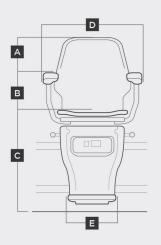

## **Technical Specs**

|   |                              | mm   | inch |
|---|------------------------------|------|------|
| Α | Overall Height (from floor)  | 1058 | 42   |
| В | Height of arms (from floor)  | 837  | 33   |
| С | Height of seat (from floor)  | 594  | 23   |
| D | Overall width                | 607  | 24   |
| Ε | Width of footrest            | 300  | 12   |
| F | Overall depth (from wall)    | 620  | 25   |
| G | Depth of seat (to backrest)  | 385  | 15   |
| Н | Depth of footrest            | 270  | 11   |
| 1 | Overall Height (when folded) | 1078 | 43   |
| J | Overall depth (when folded)  | 407  | 16   |