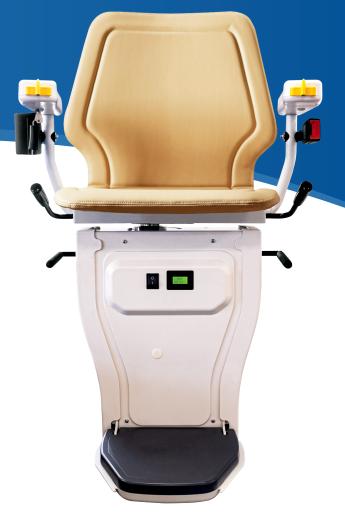

# Live fully independent with the Infinity Curved Stair Lift

### Stay living independently in your home.

Your stairs should never be your biggest obstacle while aging in place. Negotiating the stairs shouldn't stop you from doing the things you want to do.

By choosing the Infinity curved stair lift, you can continue enjoying your entire home without worry.

Give peace of mind to yourself and others by installing an Infinity in your home.

With minimum assistance from others and its made-to-measure rail, the Infinity stair lift will keep you in good hands.

# **A Rail Designed Around Your Home**

The Infinity rail is specifically designed to fit your staircase, no matter the shape.

The durable powder coated rail gives stability and ensures a smooth ride around each corner giving the best ride possible.

### **Standard Features**

The Infinity stair lift include the following as standard.

### **Retractable Seatbelt**

Just like a car seatbelt, easy to adjust and use, giving the user the best comfort and safety possible whilst operating the stair lift.

# **Locking Keys**

Two keys are included for locking the stairlift in an off position for added safety, preventing unwanted operation.

### **Remote Controlled**

Two remote controls are supplied giving convenient operation. The stair lift can be called up the staircase when it's not in used.

### **Comfort and Control**

The soft start/stop function is enhanced by the complete comfort of the padded seat, backrest and ergonomic controls.