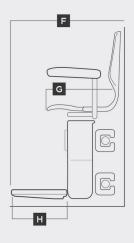

## **Technical Specs**

|   |                              | mm   | inch |
|---|------------------------------|------|------|
| Α | Overall Height (from floor)  | 1058 | 42   |
| В | Height of arms (from floor)  | 837  | 33   |
| С | Height of seat (from floor)  | 594  | 23   |
| D | Overall width                | 607  | 24   |
| Ε | Width of footrest            | 300  | 12   |
| F | Overall depth (from wall)    | 620  | 25   |
| G | Depth of seat (to backrest)  | 385  | 15   |
| Н | Depth of footrest            | 270  | 11   |
| 1 | Overall Height (when folded) | 1078 | 43   |
| J | Overall depth (when folded)  | 407  | 16   |