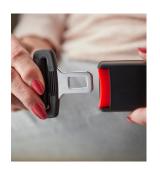

### **Retractable Seatbelt**

Just like a car seatbelt, easy to adjust and use, giving the user the best comfort and safety possible whilst operating the stair lift.