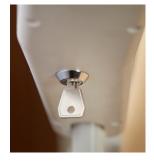

# **Locking Keys**

Two keys are included for locking the stairlift in an off position for added safety, preventing unwanted operation.