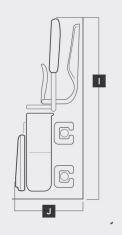

## **Technical Specs**

|   |                              | mm   | inch |
|---|------------------------------|------|------|
| Α | Overall Height (from floor)  | 1058 | 42   |
| В | Height of arms (from floor)  | 837  | 33   |
| С | Height of seat (from floor)  | 594  | 23   |
| D | Overall width                | 607  | 24   |
| Ε | Width of footrest            | 300  | 12   |
| F | Overall depth (from wall)    | 620  | 25   |
| G | Depth of seat (to backrest)  | 385  | 15   |
| Н | Depth of footrest            | 270  | 11   |
| 1 | Overall Height (when folded) | 1078 | 43   |
| J | Overall depth (when folded)  | 407  | 16   |